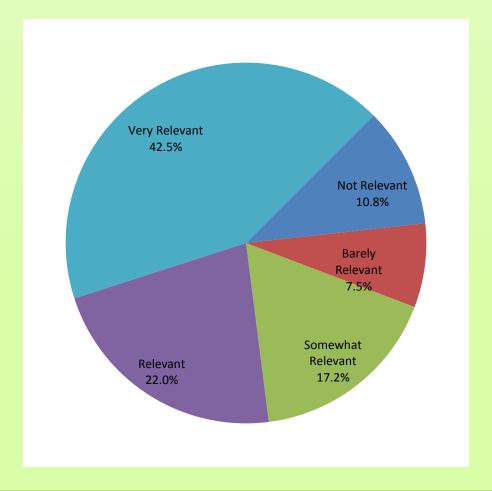

Is the participation by the Jain Center Board Members and the Executive Committee relevant to this program?