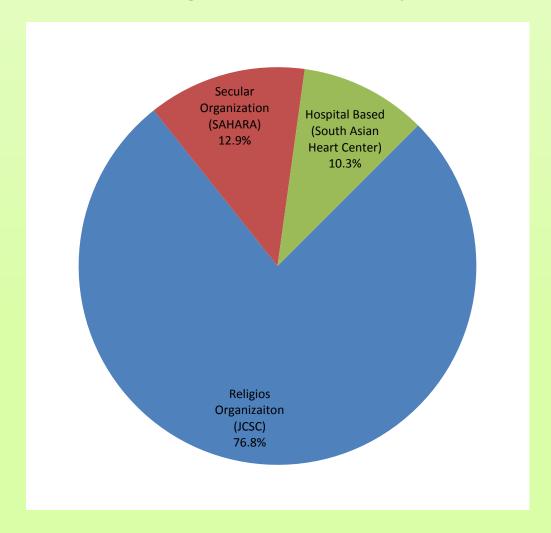

# When purchasing food items, how conscious are you of food labels?

Should a Wellness Challenge like this be promoted through...

The food being served at Jain Center such as Patshala and other meals are...