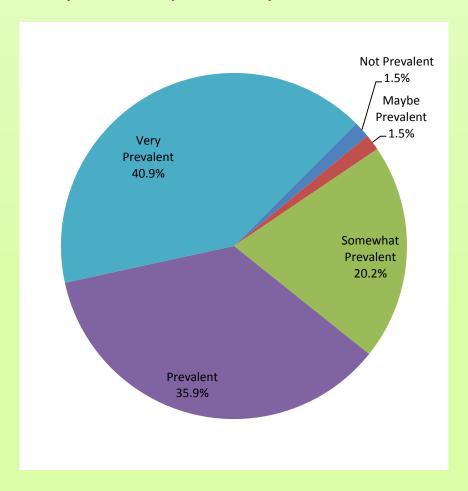

# End Of Challenge Survey Results

Survey is based on 200 participants

How prevalent are the twin epidemics (heart disease and diabetes) in the South Asian community? More specifically within the Jain Community?