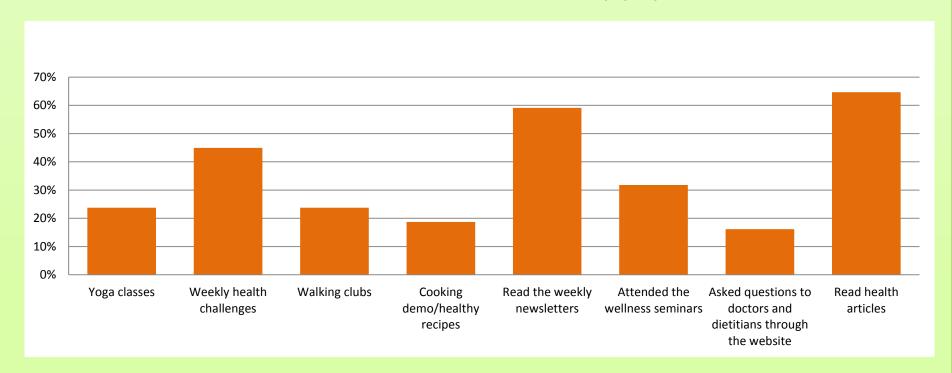

#### What were your health goals when starting the program?

How many people did you share this program with?

What part of the wellness program were you involved in most? Mark all that apply.

Would you like to see this program continue?