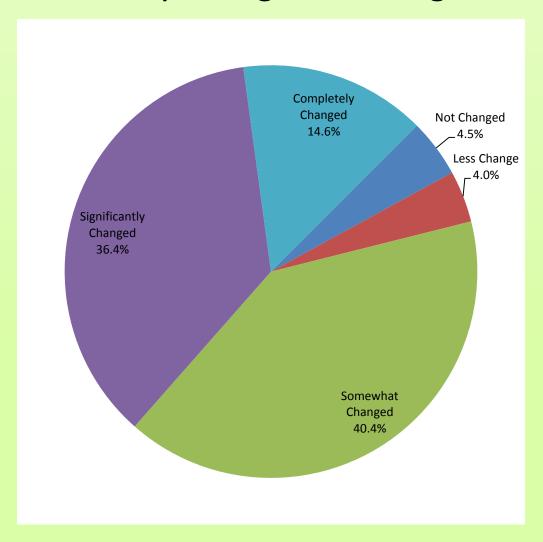

#### Were there any changes in exercise habits?

How significantly did the challenge affect/change the types of food you purchased?