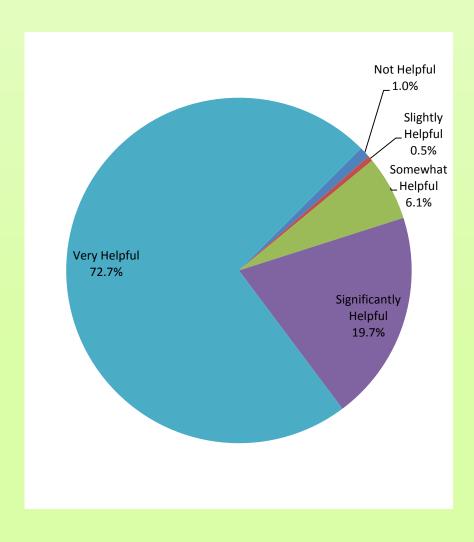

# End Of Challenge Survey Results

Survey is based on 200 participants





How prevalent are the twin epidemics (heart disease and diabetes) in the South Asian community? More specifically within the Jain Community?







#### How helpful was the JCSC Wellness Challenge?







# How well did the JCSC Wellness Challenge help address your health concerns?







#### How satisfied are you with the program overall?







#### What were the direct effects of the challenge?







#### Were there any changes in eating habits?







#### Were there any changes in exercise habits?







How significantly did the challenge affect/change the types of food you purchased?







# How conscious are you about health and nutrition in social situations?







#### What were your health goals when starting the program?







How many people did you share this program with?







What part of the wellness program were you involved in most? Mark all that apply.







Would you like to see this program continue?





# When purchasing food items, how conscious are yo