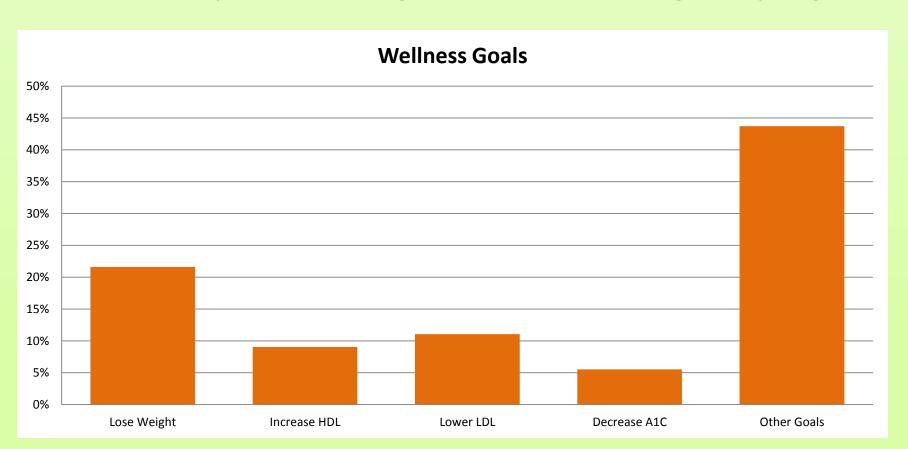

#### What were your health goals when starting the program?

How many people did you share this program with?

What part of the wellness program were you involved in most? Mark all that apply.

Would you like to see this program continue?