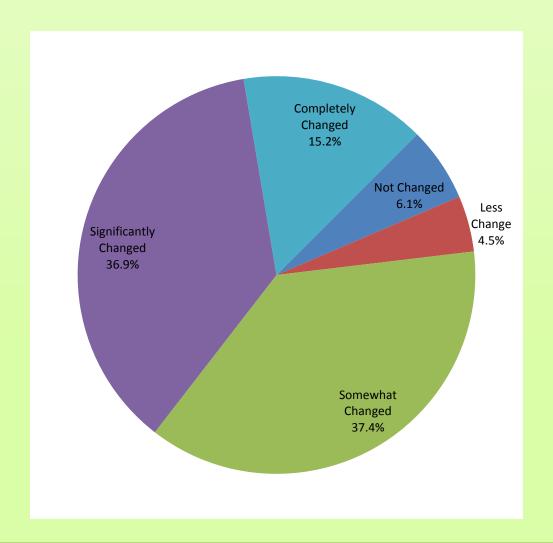

# End Of Challenge Survey Results

Survey is based on 200 participants





How prevalent are the twin epidemics (heart disease and diabetes) in the South Asian community? More specifically within the Jain Community?







#### How helpful was the JCSC Wellness Challenge?







# How well did the JCSC Wellness Challenge help address your health concerns?







#### How satisfied are you with the program overall?







#### What were the direct effects of the challenge?







#### Were there any changes in eating habits?







#### Were there any changes in exercise habits?







How significantly did the challenge affect/change the types of food you purchased?







# How conscious are you about health and nutrition in social situations?







#### What were your health goals when starting the program?







How many people did you share this program with?







What part of the wellness program were you involved in most? Mark all that apply.







Would you like to see this program continue?





# When purchasing food items, how conscious are you of food labels?







Should a Wellness Challenge like this be promoted through...







The food being served at Jain Center such as Patshala and other meals are...







Is the participation by the Jain Center Board Members and the Executive Committee relevant to this program?







#### Other Thoughts.