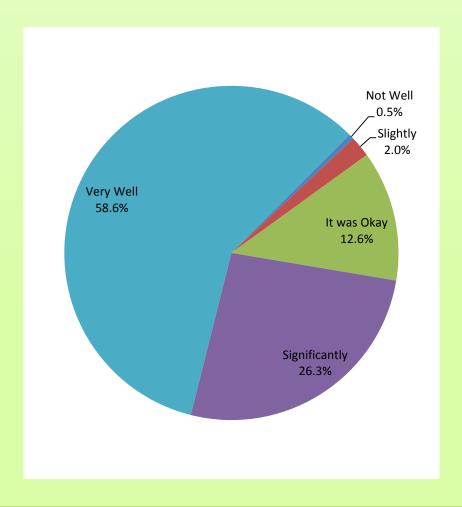

# End Of Challenge Survey Results

Survey is based on 200 participants





How prevalent are the twin epidemics (heart disease and diabetes) in the South Asian community? More specifically within the Jain Community?







#### How helpful was the JCSC Wellness Challenge?







# How well did the JCSC Wellness Challenge help address your health concerns?







#### How satisfied are you with the program overall?







#### What were the direct effects of the challenge?







#### Were there any changes in eating habits?







#### Were there any changes in exercise habits?







How significantly did the challenge affect/change the types of food you purchased?







# How conscious are you about health and nutrition in social situations?







#### What were your health goals when starting the program?







How many people did you share this program with?







What part of the wellness program were you involved in most? Mark all that apply.







Would you like to see this program continue?





# When purchasing food items, how conscious are you of food labels?







Should a Wellness Challenge like this be promoted through...