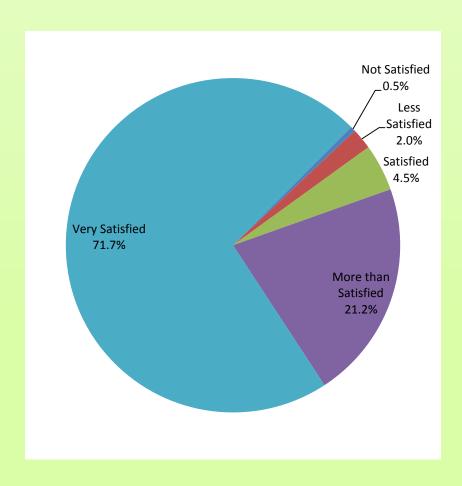

# End Of Challenge Survey Results

Survey is based on 200 participants





How prevalent are the twin epidemics (heart disease and diabetes) in the South Asian community? More specifically within the Jain Community?







#### How helpful was the JCSC Wellness Challenge?







# How well did the JCSC Wellness Challenge help address your health concerns?







#### How satisfied are you with the program overall?







#### What were the direct effects of the challenge?







#### Were there any changes in eating habits?







#### Were there any changes in exercise habits?







How significantly did the challenge affect/change the types of food you purchased?







# How conscious are you about health and nutrition in social situations?







#### What were your health goals when starting the program?







How many people did you share this program with?







What part of the wellness program were you involved in most? Mark all that apply.







Would you like to see this program continue?





# When purchasing food items, how conscious are you of food labels?







Should a Wellness Challenge like this be promoted through...







The food being served at Jain Center such as Patshal